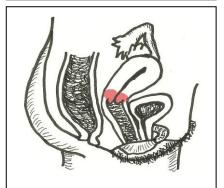

### THE CERVIX

A cut through the midline of the pelvis would also cut through the middle of the cervix (lowest portion of the uterus)