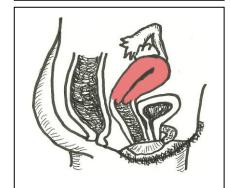

### THE UTERUS

A cut through the midline of the pelvis would also cut through the middle of the uterus.