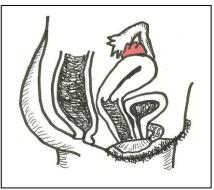

# THE VAGINA

A cut through the midline of the pelvis would also cut through the middle of the vagina.

### THE UTERUS

A cut through the midline of the pelvis would also cut through the middle of the uterus.

### THE CERVIX

A cut through the midline of the pelvis would also cut through the middle of the cervix (lowest portion of the uterus)

### THE OS

A cut through the midline of the pelvis would also cut through the middle of the os (the opening in the middle of the cervix).

## THE OVARIES

A cut through the midline of the pelvis would cut in between the right and left ovaries. Each half of the body would contain one ovary.