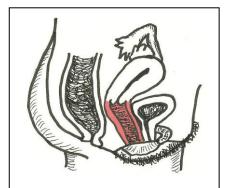

# THE VAGINA

A cut through the midline of the pelvis would also cut through the middle of the vagina.