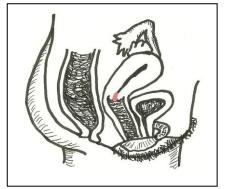

### THE OS

A cut through the midline of the pelvis would also cut through the middle of the os (the opening in the middle of the cervix).